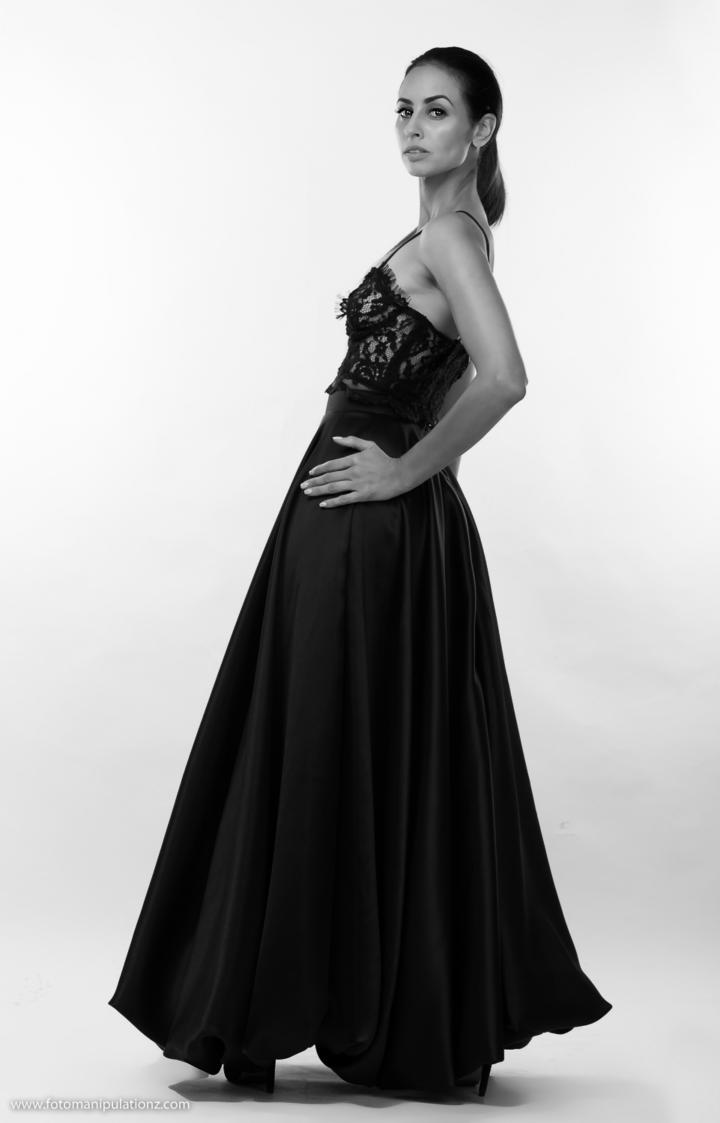

## LACE CORSET WITH AN ELEGANT BUBBLE SKIRT

The sheer lace corset is inspired by work done by ZANE WYLIE. This elegant piece is beautifully designed to contour and flatter a womens torso. The corset is finished off with an open ended invisible black zipper along the back. A full length black satin bubble skirt.

#### Corset

Main: Sheer Black lace
nylon black open-ended invisible zipper
Boning

#### Skirt

- Main: Black Satin

- Lining: Spandex + Poly

- nylon black invisible zipper

CARE:

Warm - Cool water hand wash only