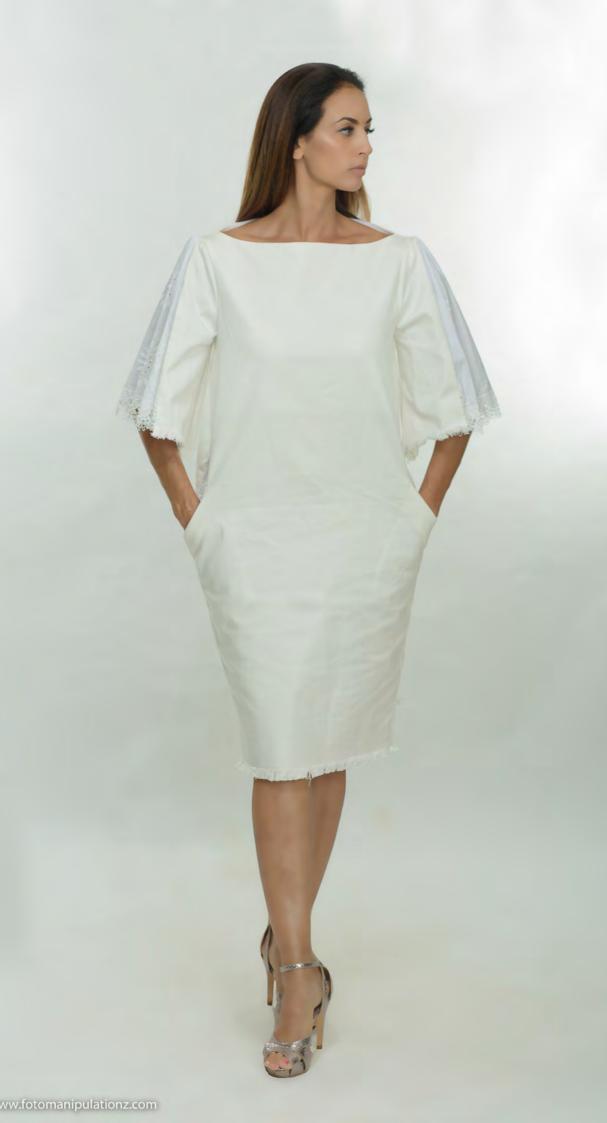

## DENIM COCOON DRESS

An architectural inspired design. The pockets are detailed with cutwork embroidery. The sleeves are pleated from the shoulder point and detailed with handmade bobbin lace trim at the border. The edges and hem of the denim have been frayed. Finished with an invisible zipper at the back that opens well below the waist to be able to slip into the dress easily.

## FABRIC:

- Main: 99% Cotton 1% Spandex Demin
- Lining: 100% Cotton
- Fusing
- nylon offwhite invisible zipper
- 100% Cotton Embriodery
- 100% Cotton handmade Bobbin Lace Trim