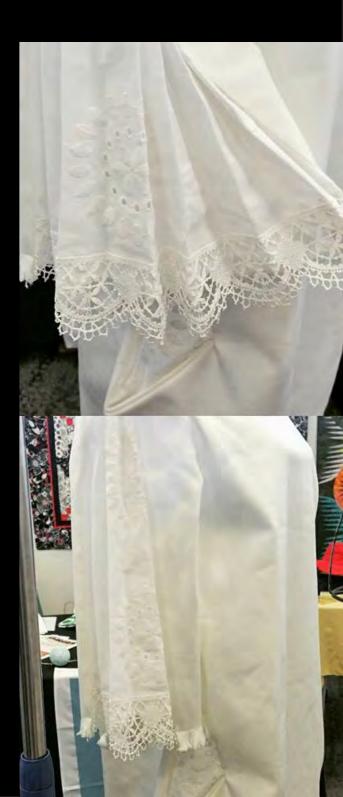

## DENIM COCOON DRESS

An architectural inspired design. The pockets are detailed with cutwork embroidery. The sleeves are pleated from the shoulder point and detailed with handmade bobbin lace trim at the border. The edges and hem of the denim have been frayed. Finished with an invisible zipper at the back that opens well below the waist to be able to slip into the dress easily.

## FABRIC:

- Main: 99% Cotton 1% Spandex Demin
- Lining: 100% Cotton
- Fusing
- nylon offwhite invisible zipper
- 100% Cotton Embriodery
- 100% Cotton handmade Bobbin Lace Trim