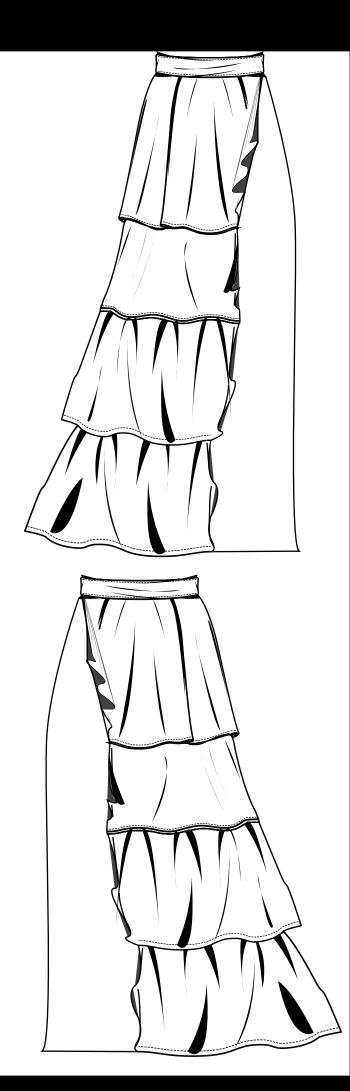

**Collection:** Beauty in Darkness **Type:** Evening/ Special ocassion **Style:** CDSKRT005 **Name:** Assymetrical Layered-Skirt

#### **Garment Features:**

An assymetrical long skirt with three layers of tulle constrasted with sheer black dotted tulle along one side. Perfect red carpet piece.

Size: Bespoke

Fabric: Dotted Tulle 100% Poly Black Tulle 100 Poly 100% Poly Satin Lining