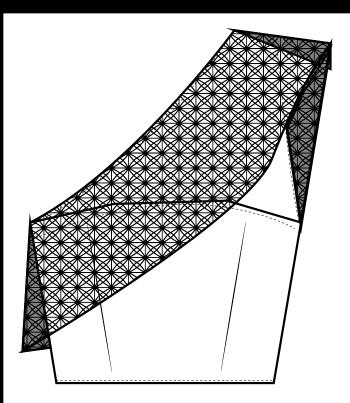

Size: Bespoke

Fabric: 100% Raw Cream Silk

**Care:** Gently hand wash in cool water and dry flat in the shade **RRP:** 

Collection: Beauty in Darkness Type: Evening/ Special ocassion Style: CDSKRT004 Name: Astral Skirt

#### **Garment Features:**

The astral tears "tears of a star" has been called this due to the explosino of stary layers, The top most layer is longer and the following are equal. A beautiful long ecru skirt finished with an invisible zipper.

Size: Bespoke

**Fabric:** White dotted Tulle 100% Poly

Ivory Satin Lining

**Care:** Gently hand wash in cool water and dry in the shade **RRP:** 

www.caroldsilva.com