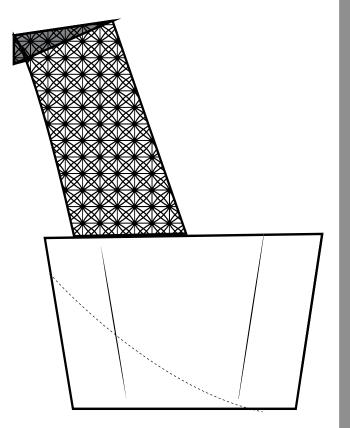

**Collection:** Beauty in Darkness **Type:** Evening/ Special ocassion **Style:** CDSKRT005 **Name:** Assymetrical Layered-Skirt

#### **Garment Features:**

An assymetrical long skirt with three layers of tulle constrasted with sheer black dotted tulle along one side. Perfect red carpet piece.

Size: Bespoke

Fabric: Dotted Tulle 100% Poly Black Tulle 100 Poly 100% Poly Satin Lining

**Care:** Gently hand wash in cool water and dry in the shade

Collection: Beauty in Darkness-Type: Evening/ Special ocassion Style: CDPNT003 Name: Lettuce Top