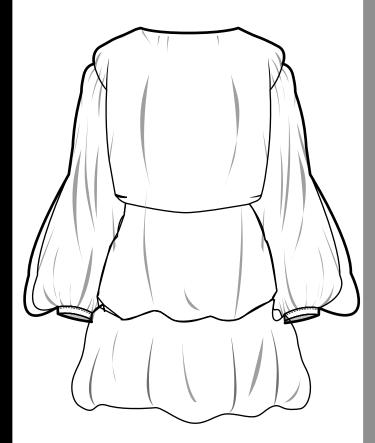

**Care:** Gently hand wash in cool water and dry in the shade

Collection: Beauty in Darkness-Type: Evening/ Special ocassion Style: CDPNT003 Name: Lettuce Top

#### **Garment Features:**

A stunning full sweep long satin silk inner layer palaazo pants with an outter tulle with peacock embroidery detail.

Size: Bespoke

Fabric: 100% silk satin 100% black poly tulle