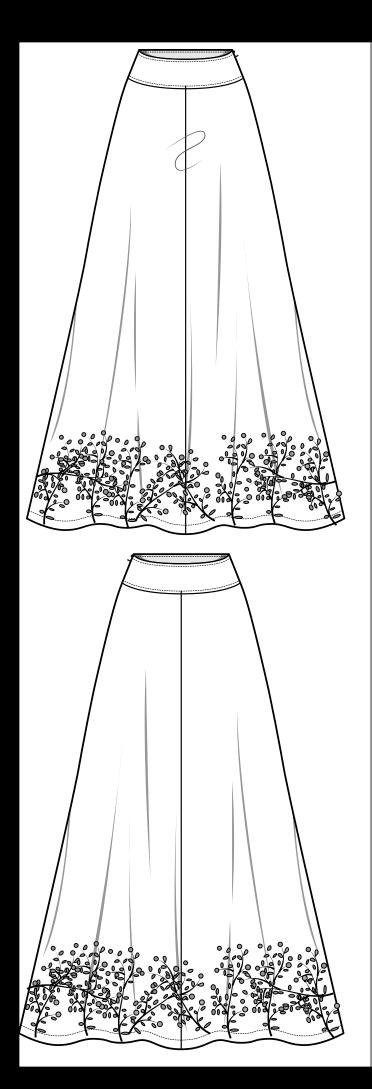

**Collection:** Beauty in Darkness **Type:** Evening/ Special ocassion **Style:** CDSKRT005 **Name:** Assymetrical Layered-Skirt

#### **Garment Features:**

An assymetrical long skirt with three layers of tulle constrasted with sheer black dotted tulle along one side. Perfect red carpet piece.

Size: Bespoke

Fabric: Dotted Tulle 100% Poly Black Tulle 100 Poly 100% Poly Satin Lining