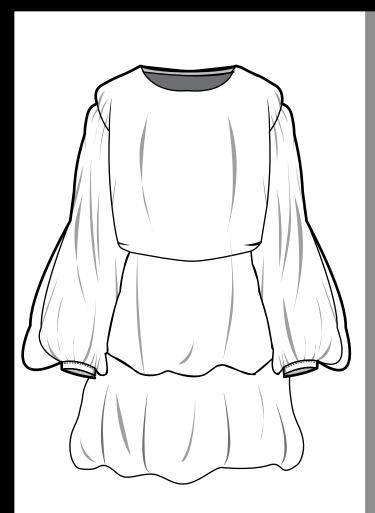

**Care:** Gently hand wash in cool water and dry in the shade

Collection: Beauty in Darkness-Type: Evening/ Special ocassion Style: CDPNT003 Name: Lettuce Top

#### **Garment Features:**

A stunning full sweep long satin silk inner layer palaazo pants with an outter tulle with peacock embroidery detail.

Size: Bespoke

Fabric: 100% silk satin 100% black poly tulle