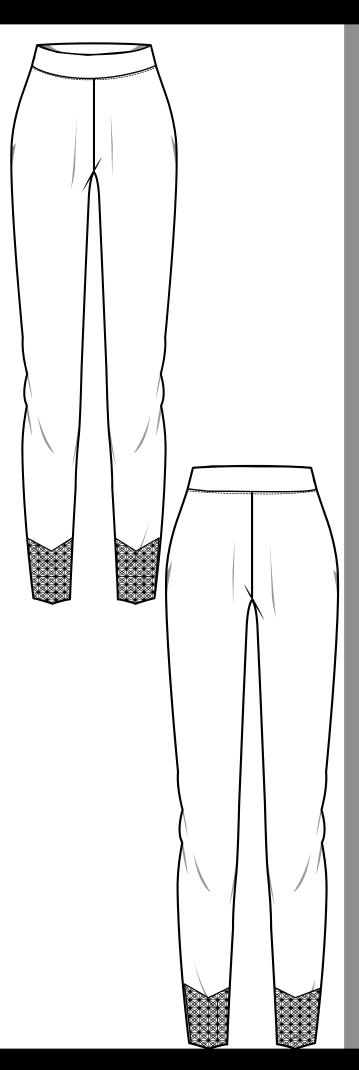

**Size:** 6, 8, 10, 12, 14

**Fabric:** Black 100% doted Poly tulle

Black 100% Velvet

**Care:** Gently hand wash in cool - warm water and dry in the shade

**Collection:** Beauty in Darkness-**Type:** Evening/ Special ocassion **Style:** CDPNT002 **Name:** Embroidered Leggings

#### **Garment Features:**

Fitted leggings a must have piece to tie in any look. This pair have been detailed at the hem with some hand embroidery work to give it a high-end look and feel.

Size: Bespoke

Fabric: 97% cotton 3 %elastine 100% Poly black velvet

**Care:** Gently hand wash in cool water and dry in the shade

**Collection:** Beauty in Darkness **Type:** Evening/ Special ocassion **Style:** CDDRS003 **Name:** Soft Wood Leotard Dress