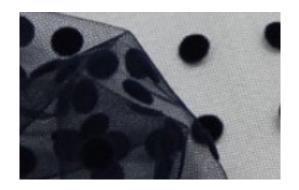

Size: 6, 8, 10, 12, 14

**Fabric:** Dotted Tulle 100% Poly

**Care:** Gently hand wash in cool water and dry in the shade

**Collection:** Beauty in Darkness-**Type:** Evening/ Special ocassion **Style:** CDTOP006 **Name:** Sphagetti Stape Velvet Top