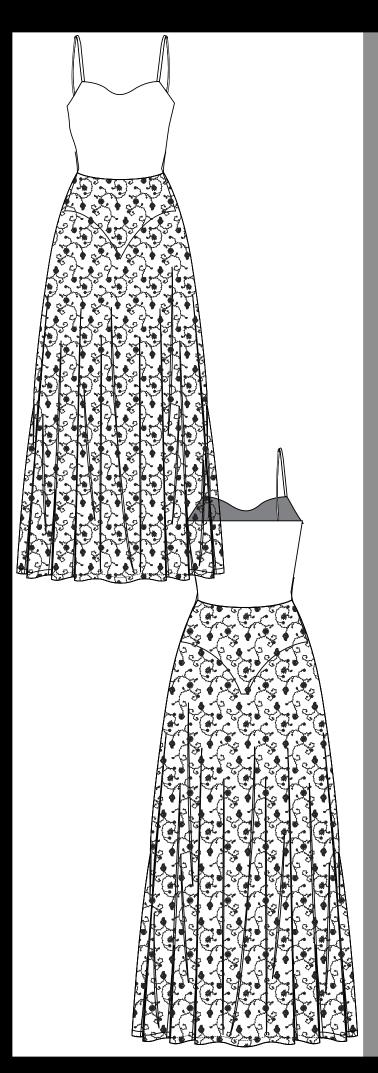

**Collection:** Beauty in Darkness **Type:** Evening/ Special ocassion **Style:** CDSKRT005 **Name:** Assymetrical Layered-Skirt

#### **Garment Features:**

An assymetrical long skirt with three layers of tulle constrasted with sheer black dotted tulle along one side. Perfect red carpet piece.

Size: Bespoke

Fabric: Dotted Tulle 100% Poly Black Tulle 100 Poly 100% Poly Satin Lining

**Care:** Gently hand wash in cool water and dry in the shade

Collection: Beauty in Darkness-Type: Evening/ Special ocassion Style: CDPNT003 Name: Lettuce Top