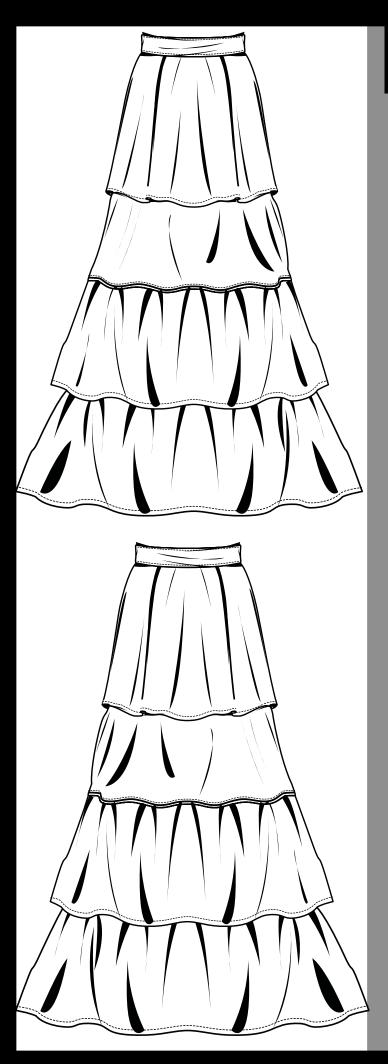

Size: Bespoke

Fabric: 100% Raw Cream Silk

**Care:** Gently hand wash in cool water and dry flat in the shade **RRP:** 

Collection: Beauty in Darkness Type: Evening/ Special ocassion Style: CDSKRT004 Name: Astral Skirt

#### **Garment Features:**

The astral tears "tears of a star" has been called this due to the explosino of stary layers, The top most layer is longer and the following are equal. A beautiful long ecru skirt finished with an invisible zipper.

Size: Bespoke

**Fabric:** White dotted Tulle 100% Poly

Ivory Satin Lining

**Care:** Gently hand wash in cool water and dry in the shade **RRP:** 

www.caroldsilva.com