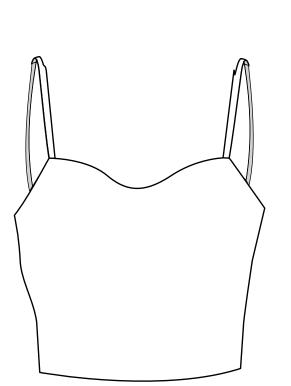

Size: 6, 8, 10, 12, 14

**Fabric:** Dotted Tulle 100% Poly

**Care:** Gently hand wash in cool water and dry in the shade

**Collection:** Beauty in Darkness-**Type:** Evening/ Special ocassion **Style:** CDTOP006 **Name:** Sphagetti Stape Velvet Top

**Garment Features:** An elegant delicate velvet draped top is designed beautifully to contour the shape of the torso.

Size: 6, 8, 10, 12, 14

Fabric: Velvet100% Black Poly

**Care:** Gently hand wash in cool water and dry in the shade