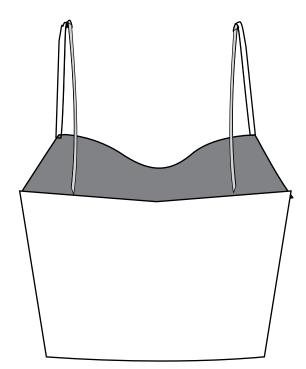

Size: 6, 8, 10, 12, 14

**Fabric:** Dotted Tulle 100% Poly

**Care:** Gently hand wash in cool water and dry in the shade

**Collection:** Beauty in Darkness-**Type:** Evening/ Special ocassion **Style:** CDTOP006 **Name:** Sphagetti Stape Velvet Top

**Garment Features:** An elegant delicate velvet draped top is designed beautifully to contour the shape of the torso.

Size: 6, 8, 10, 12, 14

Fabric: Velvet100% Black Poly

**Care:** Gently hand wash in cool water and dry in the shade